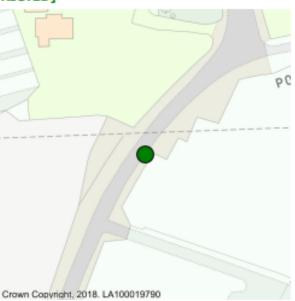

# Summary Detail [UNRESTRICTED]

Collision Ref: 1602272

Circumstances

Severity: Slight

Date/Time: 12/10/2016 1647

Weather: Fine without high winds

Road Surface: Dry Visibility: Daylight Speed limit: 40

Number of Vehicles: 3

Number of Casualties: 1

Square Close

Grown Copyright, 2018. LA100019790

X: 405,580 Y: 99,315

Location: UC STAPEHILL ROAD APPROX 500 METRES FROM THE JUNCTION WITH HAM LANE