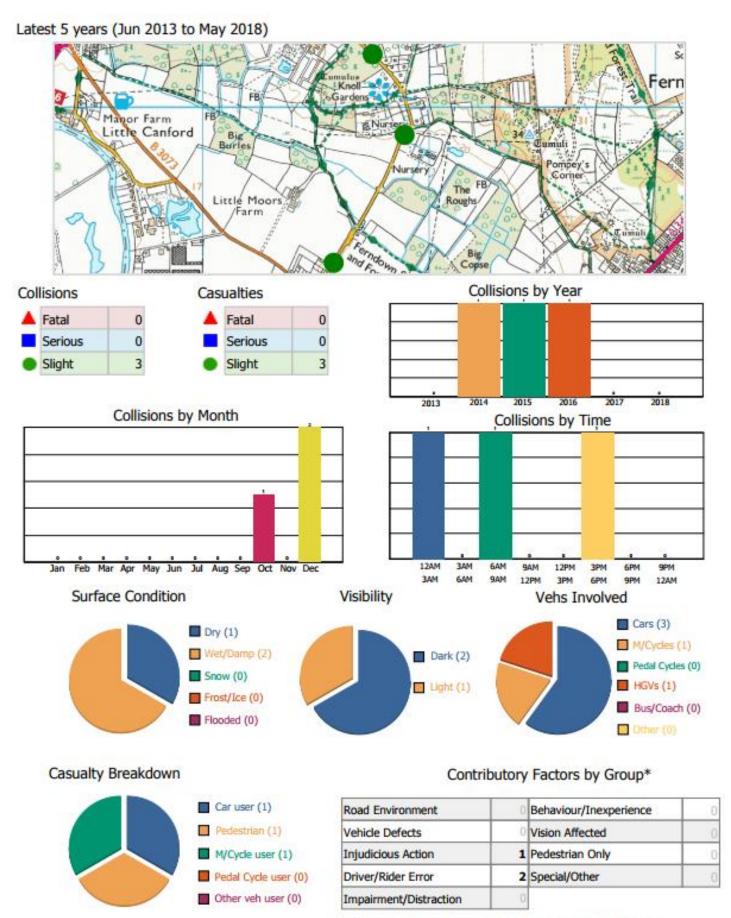

# Collision Explorer - Site overview report

#### [UNRESTRICTED]



<sup>\*</sup> Individual contributory factors available in the Collision Detail Report

### Latest 5 years (Jun 2013 to May 2018)

# Summary Detail [UNRESTRICTED]

Collision Ref: 1602272

Circumstances

Severity: Slight

Date/Time: 12/10/2016 1647

Weather: Fine without high winds

Road Surface: Dry Visibility: Daylight Speed limit: 40

Number of Vehicles: 3

Number of Casualties: 1

Square Close

Grown Copyright, 2018. LA100019790

X: 405,580 Y: 99,315

Location: UC STAPEHILL ROAD APPROX 500 METRES FROM THE JUNCTION WITH HAM LANE

#### Vehicle Details

Vehicle 1 - Motocycle over 500cc

Driver/Rider: Male, 51 years old First point of impact: Front

Direction: North to South

Skidded/Overturned: Skidded Journey Purpose: Not Known

Vehicle 3 - Goods vehicle 3.5 tonnes mgw and under

Driver