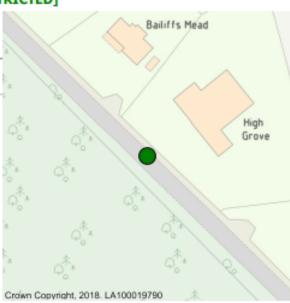

#### Circumstances

Severity: Slight

Date/Time: 24/12/2014 0720

Weather: Fine without high winds

Road Surface: Wet/Damp

Visibility: Darkness: No street lighting

Speed limit: 40

Number of Vehicles: 1

Number of Casualties: 1

Location: UC STAPEHILL ROAD, OUTSIDE HIGH GROVE, WIMBORNE

X: 405,752 Y: 100,233